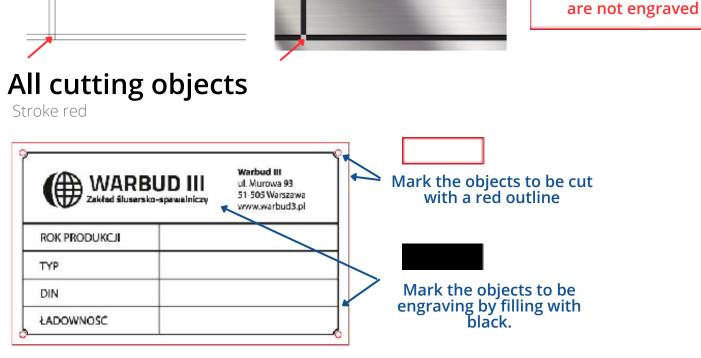

## All objects to be engraving:

1. fill in black

2. must be closed objects

tabula media

3. must not overlap (combine objects)

If you have questions about the preparation of the file, please contact us.

tel. 510 148 694 tel. 574 573 576 biuro@TabulaMedia.com www.TabulaMedia.com www.grawerowanie-wroclaw.pl